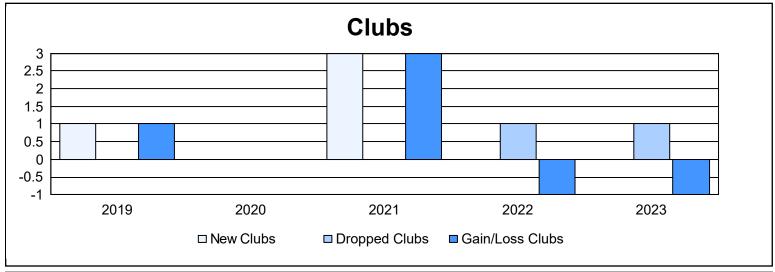

District 11 D2 As of June 2023 Cumulative

| Year      | New<br>Clubs | Dropped<br>Clubs | Gain/<br>Loss<br>Clubs | New<br>Members | Charter<br>Members | Reinstate<br>Members | Transfer<br>Members | Total<br>Member<br>Added | Total<br>Members<br>Dropped | Gain/<br>Loss<br>Members |
|-----------|--------------|------------------|------------------------|----------------|--------------------|----------------------|---------------------|--------------------------|-----------------------------|--------------------------|
| 2018-2019 | 1            | 0                | 1                      | 120            | 20                 | 5                    | 2                   | 147                      | 118                         | 29                       |
| 2019-2020 | 0            | 0                | 0                      | 75             | 0                  | 5                    | 2                   | 82                       | 98                          | -16                      |
| 2020-2021 | 3            | 0                | 3                      | 94             | 74                 | 3                    | 1                   | 172                      | 139                         | 33                       |
| 2021-2022 | 0            | 1                | -1                     | 137            | 1                  | 7                    | 7                   | 152                      | 149                         | 3                        |
| 2022-2023 | 0            | 1                | -1                     | 134            | 0                  | 7                    | 1                   | 142                      | 171                         | -29                      |
| Average   | 1            | 0                | 0                      | 112            | 19                 | 5                    | 3                   | 139                      | 135                         | 4                        |