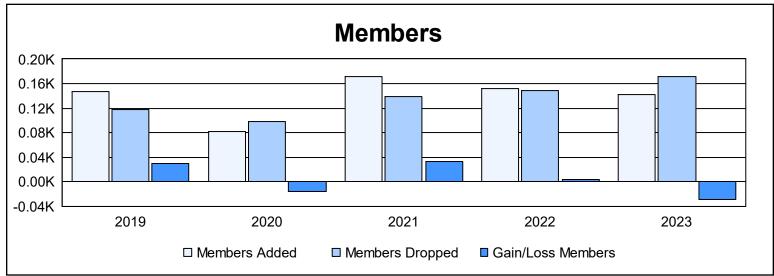

District 11 D2 As of June 2023 Cumulative

| Year      | New<br>Clubs | Dropped<br>Clubs | Gain/<br>Loss<br>Clubs | New<br>Members | Charter<br>Members | Reinstate<br>Members | Transfer<br>Members | Total<br>Member<br>Added | Total<br>Members<br>Dropped | Gain/<br>Loss<br>Members |
|-----------|--------------|------------------|------------------------|----------------|--------------------|----------------------|---------------------|--------------------------|-----------------------------|--------------------------|
| 2018-2019 | 1            | 0                | 1                      | 120            | 20                 | 5                    | 2                   | 147                      | 118                         | 29                       |
| 2019-2020 | 0            | 0                | 0                      | 75             | 0                  | 5                    | 2                   | 82                       | 98                          | -16                      |
| 2020-2021 | 3            | 0                | 3                      | 94             | 74                 | 3                    | 1                   | 172                      | 139                         | 33                       |
| 2021-2022 | 0            | 1                | -1                     | 137            | 1                  | 7                    | 7                   | 152                      | 149                         | 3                        |
| 2022-2023 | 0            | 1                | -1                     | 134            | 0                  | 7                    | 1                   | 142                      | 171                         | -29                      |
| Average   | 1            | 0                | 0                      | 112            | 19                 | 5                    | 3                   | 139                      | 135                         | 4                        |